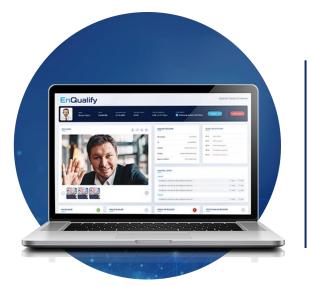

arding



- POWERED BY MOBILE EDGE TECHNOLOGY
- ALL IN ONE KYC & KYB PLATFORM
- FULLY AUTOMATED
- CUSTOMER ONBOARDING ANYWHERE
- COMPREHENSIVE COMPLIANCE
- DEEPFAKE & ANTI-SPOOFING PROTECTION
- DECENTRALIZED TECHNOLOGY

# Al-Driven, Super Fast, Secure & Seamless Digital ID Verification



# **Benefits Of Mobile Edge Computing**



Significantly improved ID verification success ratio and ultimate user experience with our state-of-the-art mobile edge computing technology



## **EnQualify Features**

# Enqura

# OCR & NFC VERIFICATION

Checking all visual security elements and authenticating chip data





# FACE RECOGNITION & LIVENESS DETECTION

NIST certified, AI based face recognition & liveness detection

# SECURE VIDEO IDENTIFICATION

WebRTC based P2P Video Call with AI capabilities





# VERIFICATION PLATFORM

Decision & Management Back Office Dashboard

# **Features - Anti-Money Laundering**



Al-driven monitoring, real-time fraud detection, and automated reporting to keep businesses ahead of financial crime.

AI-DRIVEN TRANSACTION MONITORING

CUSTOM SCENARIO BUILDER

SANCTIONS SCREENING

AUTOMATED CUSTOMER VERIFICATION



COMPLEX FINANCIAL NETWORK ANALYSIS

ALERT SUPPRESSION

ADVERSE MEDIA MONITORING

REGULATORY COMPLIANCE REPORTING





# EnNovate

# Mobile & Web Channels

## **Use cases:**

Mobile & Online Banking Mobile & Web Fintech Apps Mobile & Web Insurance Apps



Enqura

Legacy technologies hinders the adoption of modern advancements, limiting user experience and operational efficiency.

## **Subpar User Experience**

Complex, non-intuitive interface

## **