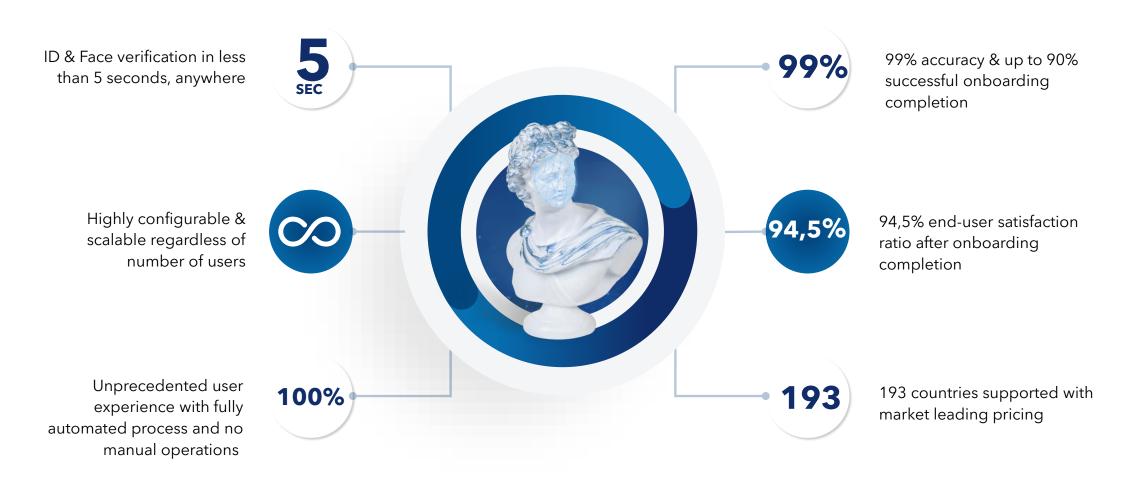

# **Benefits Of Mobile Edge Computing**

Significantly improved ID verification success ratio and ultimate user experience with our state-of-the-art mobile edge computing technology