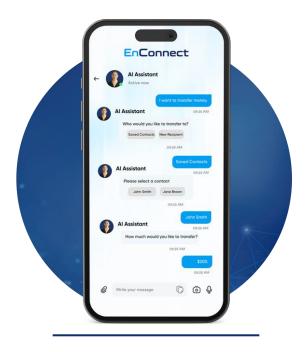

## VIRTUAL AI ASSISTANT

Enhance customer experience with fully digital, Al-powered interactions. No human intervention needed.

### **CHATBOT**

Leverage NLP-powered AI to deliver natural, automated conversations. Provide personalized, instant support around the clock