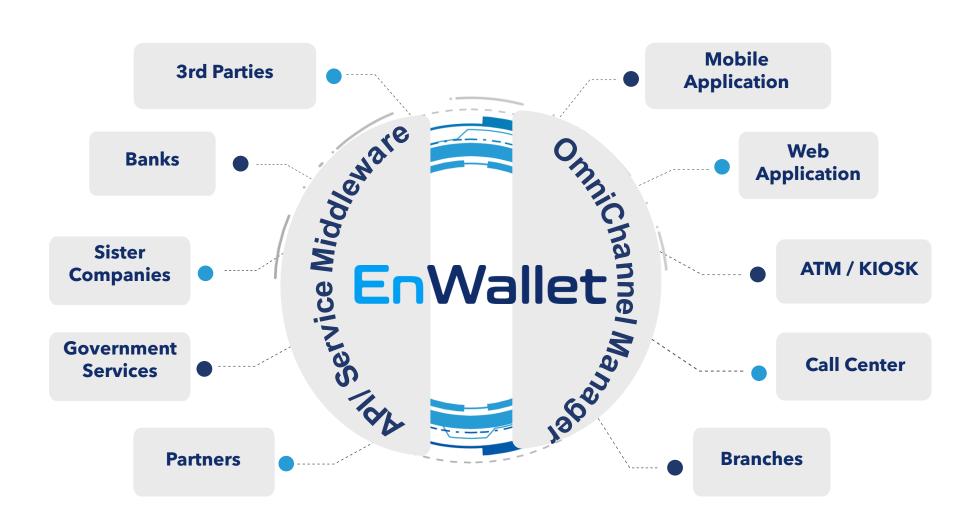

# Digital Channels for Finance & Insurance

- MOBILE & WEB APPLICATIONS
- SUITABLE TO OPERATE WITH ENWALLET OR OTHER CORE SYSTEMS
- OMNI CHANNEL MANAGEMENT MIDDLEWARE
- 200 + FEATURES SUPPORTED FOR FINTECHS & INSURTECHS
- 18 CONTRACTED ENTERPRISE CLIENT
- SUPPORTS BANKING AS A SERVICE (BAAS) MODEL

Flexible and innovative digital channels for banking fintech and insurance industries