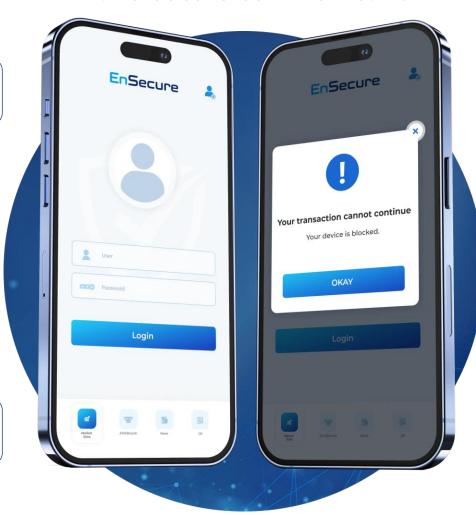

# **Features - Mobile Application Shielding**

Protects mobile financial applications with anti-tampering, real-time threat detection, and secure communication.

REAL-TIME FRAUD DETECTION

RULE BASED HEALTH
CHECKS

CLIENT AUTHENTICATION CERTIFICATES

> AUTOMATIC BLOCKING

ROOTING/
JAILBREAKING

**BRSA COMPLIANT** 

CRYPTOGRAPHIC ENCRYPTION AND SIGNING

DEVICE AND USER SESSION MANAGEMENT

MALWARE DETECTION