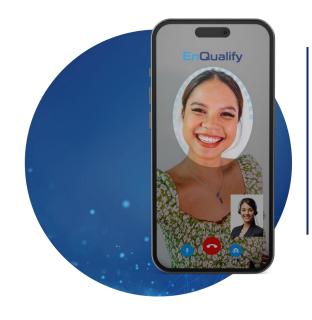

# FACE RECOGNITION & LIVENESS DETECTION

NIST certified, AI based face recognition & liveness detection

# SECURE VIDEO IDENTIFICATION

WebRTC based P2P Video Call with AI capabilities