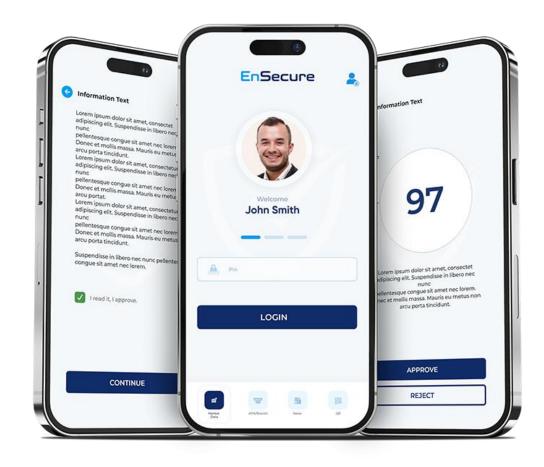

## **EnSecure Features**

Enqura

MULTI-FACTOR LOGIN

TRANSACTION

SIGNING

I read It, I approve.

Done et molis massa. Mauris eu metus non acrup portat.
Lorem ipaum dolor ist armet, consectetur and provincia p

EnquraBank
Welcome, Acce

10,000 \$

10,000 \$

Information Text

Lorem [pourn dolor of a meet, consected adjusticing of a finance of a meet, consected adjusticing of a meet, consected adjusticing of a finance of a meet, consected adjusticing of a finance of a meet, consected adjusticing of a meet, consected adjusticing of a finance of a meet, consected adjusticing of a finance of a meet, consected adjusticing of a meet, consected adjusticing of a finance of a meet, consected adjusticing of a finance of a meet, consected adjusticing of a meet, consecte

**DOCUMENT SIGNING** 

MULTI APP/
CHANNEL
AUTHENTICATION