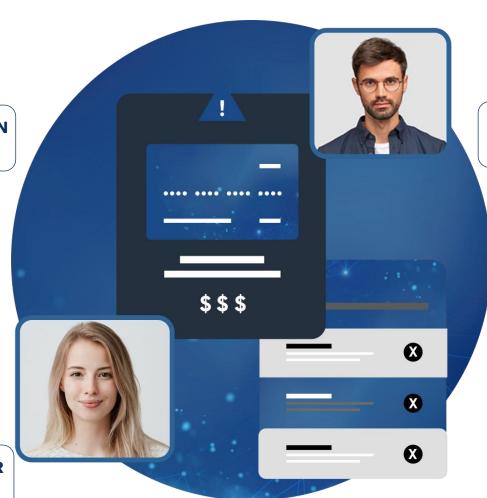

## **Use cases:**

Digital Onboarding
Password Recovery
Digital / Mobile Activation
SIM Card Charge Re-Authentication
Transaction Approvals
Face ID

Legacy solutions assess images and make decisions on a central server which limits accuracy and performance

### Latency

Manual decisioning

## **Low Speed**

Use of legacy technology

## **Costly onboarding**

High spec servers & GPU Investment

## **Limited Scalability**

The server bandwidth

## **Low Accuracy & Higher Fraud**

Limited use of AI, cannot overcome fakes

## **Poor Customer Experience**

Complex and outdated processes