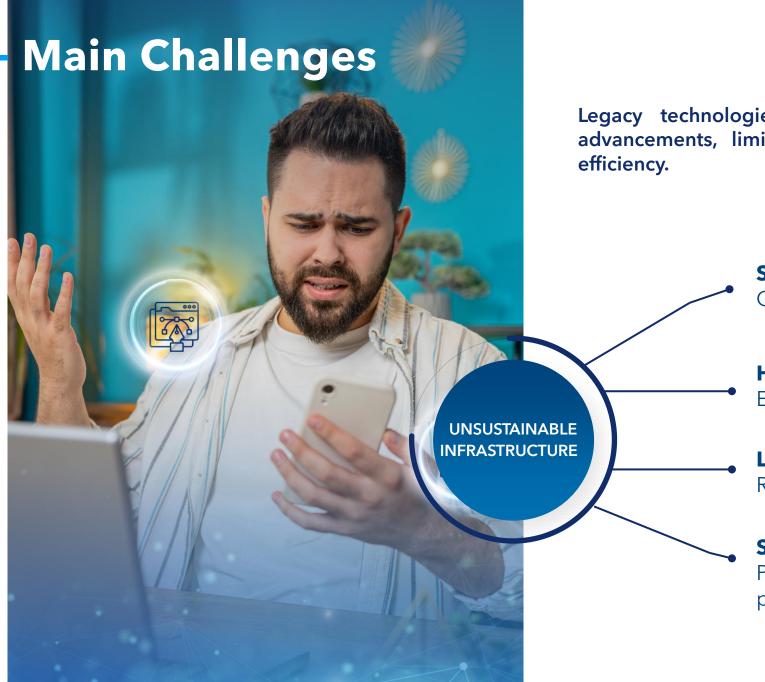

## **Use cases:**

Mobile & Online Banking Mobile & Web Fintech Apps Mobile & Web Insurance Apps

Enqura

Legacy technologies hinders the adoption of modern advancements, limiting user experience and operational efficiency.

## **Subpar User Experience**

Complex, non-intuitive interface

## **High Maintenance Costs**

Expensive upkeep, slow updates

## **Limited Flexibility**

Rigid, outdated customization options

## **Security Vulnerabilities**

Prone to breaches, outdated protocols