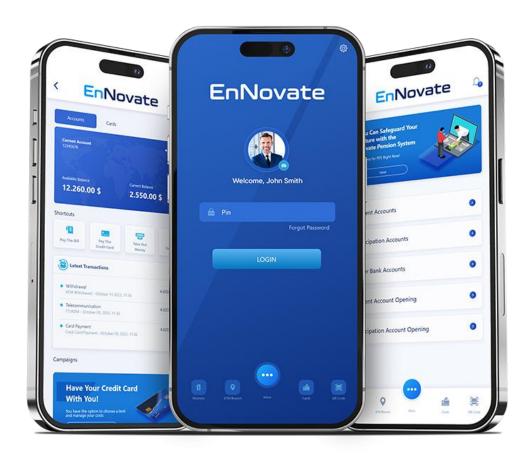

# EnNovate

# Mobile & Web Channels

# Digital Channels for Finance & Insurance

- MOBILE & WEB APPLICATIONS
- SUITABLE TO OPERATE WITH ENWALLET OR OTHER CORE SYSTEMS
- OMNI CHANNEL MANAGEMENT MIDDLEWARE
- 200 + FEATURES SUPPORTED FOR FINTECHS & INSURTECHS
- 18 CONTRACTED ENTERPRISE CLIENT
- SUPPORTS BANKING AS A SERVICE (BAAS) MODEL

Flexible and innovative digital channels for banking fintech and insurance industries