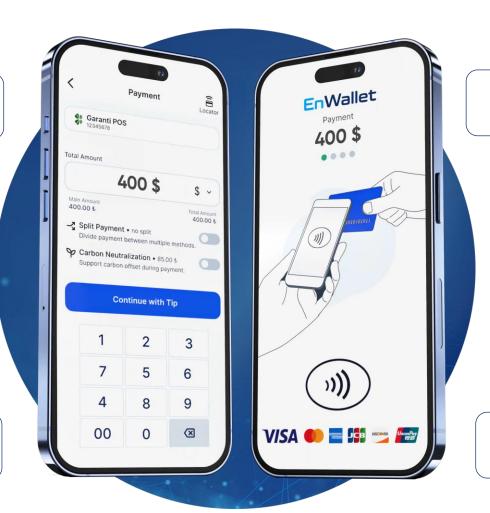

## **Features - SoftPOS**

Seamless mobility, carbon-neutral payments, and robust security for sustainable, secure transactions.

MULTI-ACQUIRER SUPPORT

ENVIRONMENTAL FRIENDLY

MULTI ACQUIRER SUPPORT

REFOUND & VOID

SMART SWITCHING

> DIGITAL RECIPT

REPORTING & ANALYTICS