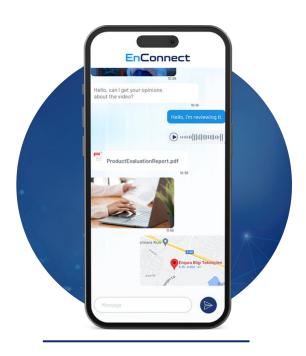

# EnConnect

# Digital Assistant & Secure Messaging

## Customer Interaction with Digital Assistant, Secure Messaging & Real-Time Video Call

## Real-time communication with secure messaging, live chat, and video calls

# VIDEO CALL

Link your business or projects, share messages, documents, and hold video calls as part of your processes.