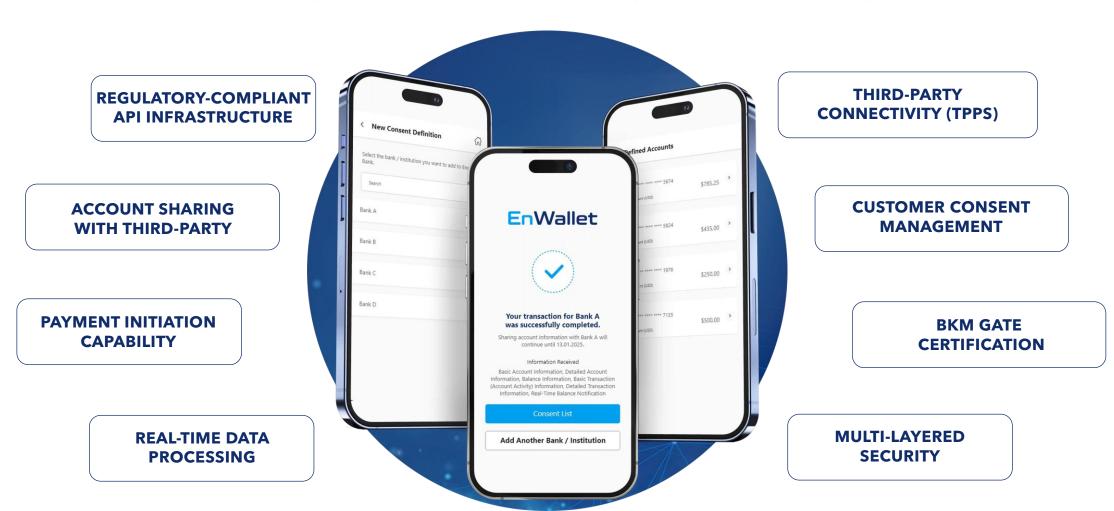

# **Features - Open Banking Module**

A compliant infrastructure enabling real-time account sharing, account monitoring and payment initiation for a superior customer experience.