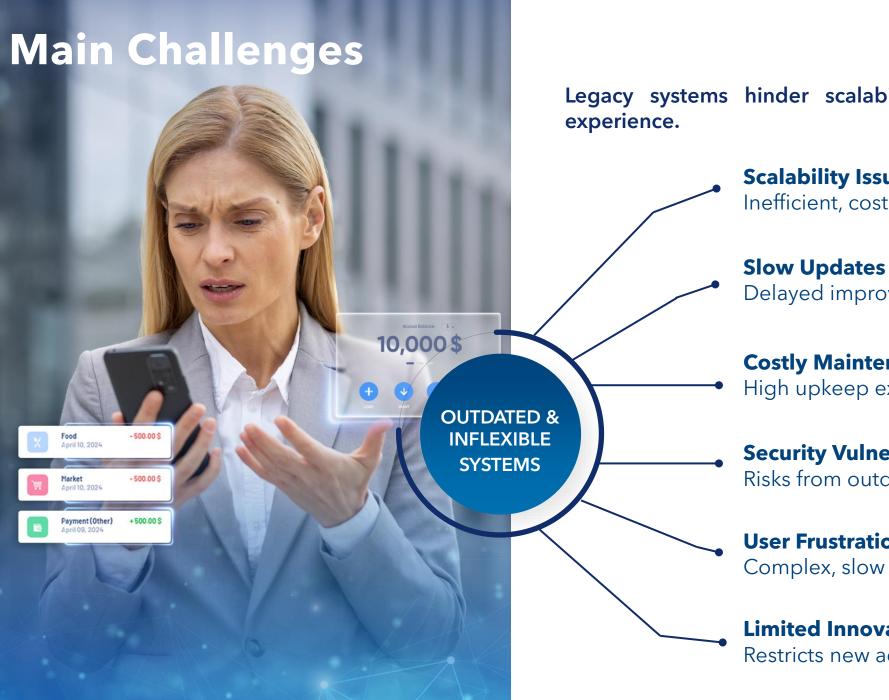

Legacy systems hinder scalability, security, and user

## **Scalability Issues**

Inefficient, costly scaling

Delayed improvements

## **Costly Maintenance**

High upkeep expenses

## **Security Vulnerabilities**

Risks from outdated protocols

#### **User Frustration**

Complex, slow interfaces

#### **Limited Innovation**

Restricts new advancements