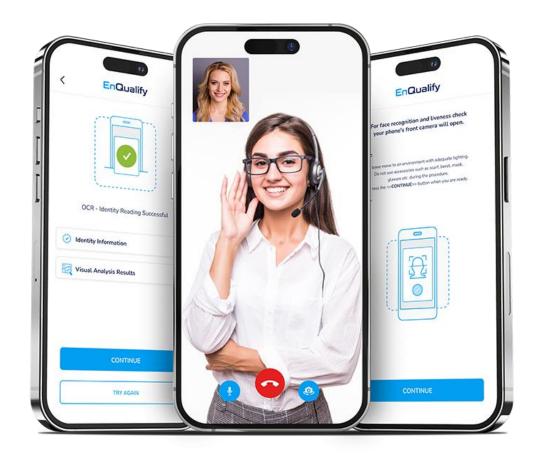

# Revolutionised Digital Onboarding

- POWERED BY MOBILE EDGE TECHNOLOGY
- ALL IN ONE KYC & KYB PLATFORM
- FULLY AUTOMATED
- CUSTOMER ONBOARDING ANYWHERE
- COMPREHENSIVE COMPLIANCE
- DEEPFAKE & ANTI-SPOOFING PROTECTION
- DECENTRALIZED TECHNOLOGY

# Al-Driven, Super Fast, Secure & Seamless Digital ID Verification

# **Benefits Of Mobile Edge Computing**

Significantly improved ID verification success ratio and ultimate user experience with our state-of-the-art mobile edge computing technology

# OCR & NFC VERIFICATION

Checking all visual security elements and authenticating chip data

# FACE RECOGNITION & LIVENESS DETECTION

NIST certified, AI based face recognition & liveness detection

# SECURE VIDEO IDENTIFICATION

WebRTC based P2P Video Call with AI capabilities

# VERIFICATION PLATFORM

Decision & Management Back Office Dashboard