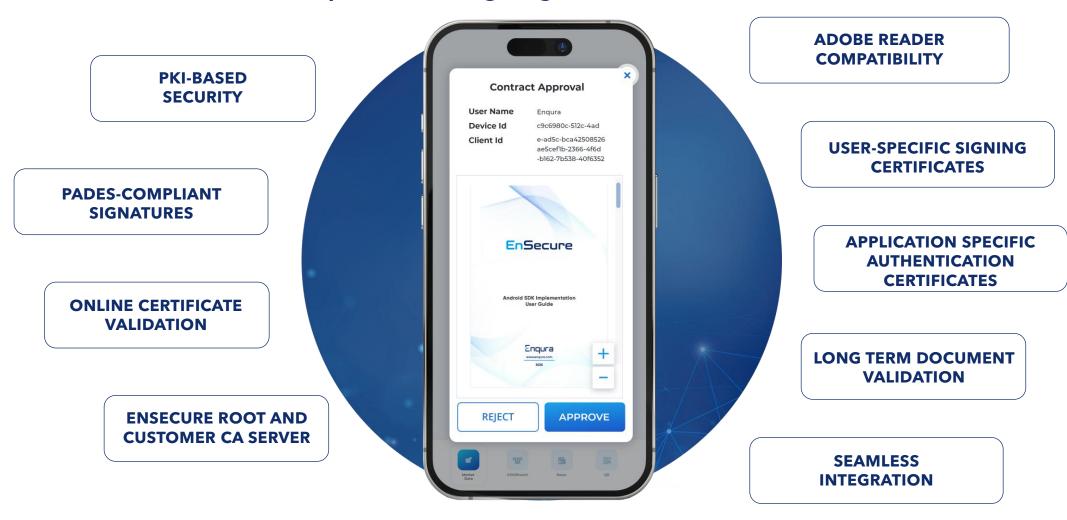

# Features - PKI&PAdES-PDF Document Signing Enqura

EnSecure empowers businesses with PKI-backed digital certificates, enabling secure and compliant PDF signing and real-time verification