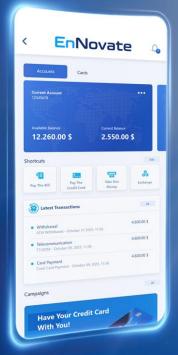

# EnNovate

# Mobile & Web Channels

# Digital Channels for Finance & Insurance

- MOBILE & WEB APPLICATIONS
- SUITABLE TO OPERATE WITH ENWALLET OR OTHER CORE SYSTEMS
- OMNI CHANNEL MANAGEMENT MIDDLEWARE
- 200 + FEATURES SUPPORTED FOR FINTECHS & INSURTECHS
- 18 CONTRACTED ENTERPRISE CLIENT
- SUPPORTS BANKING AS A SERVICE (BAAS) MODEL

Flexible and innovative digital channels for banking fintech and insurance industries

# **EnNovate Features & Advantages**