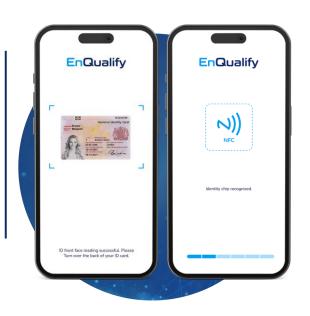

# Digital ID Verification

# OCR & NFC VERIFICATION

Checking all visual security elements and authenticating chip data