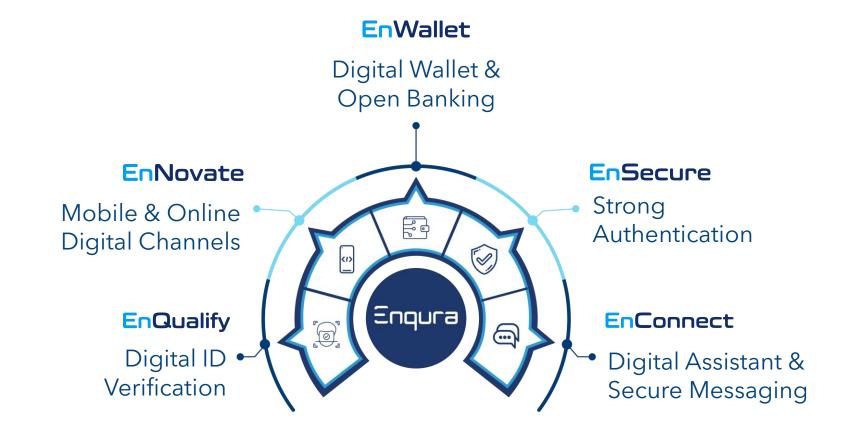

## **Al-Driven Financial Technology Platform: FintechFive**

## **Enqura FintechFive**

Digital ID Verification

Mobile & Online Digital Channels

Digital Wallet & Open Banking

Strong Authentication

Digital Assistant & Secure Messaging