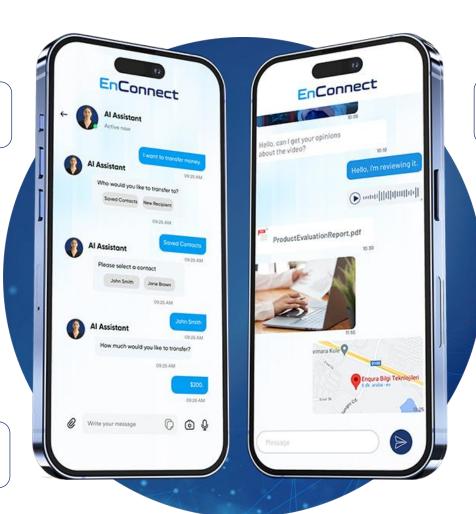

## Customer Interaction with Digital Assistant, Secure Messaging & Real-Time Video Call

## Real-time communication with secure messaging, live chat, and video calls

### **CHATBOT**

Leverage NLP-powered AI to deliver natural, automated conversations. Provide personalized, instant support around the clock

## Features - Chatbot & LiveChat

GROUP BASED AUTHORIZATION

**BOT & LIVE AGENT** 

INTEGRATED BY PROCESSES

SYNC TO MOBILE & WEB

**DATA IS ONLY YOURS** 

**DEPARTMENTAL & PROJECT GROUPS** 

DOCUMENTS & IMAGES & VIDEOS

PERFECT CHAT EXPERIENCE