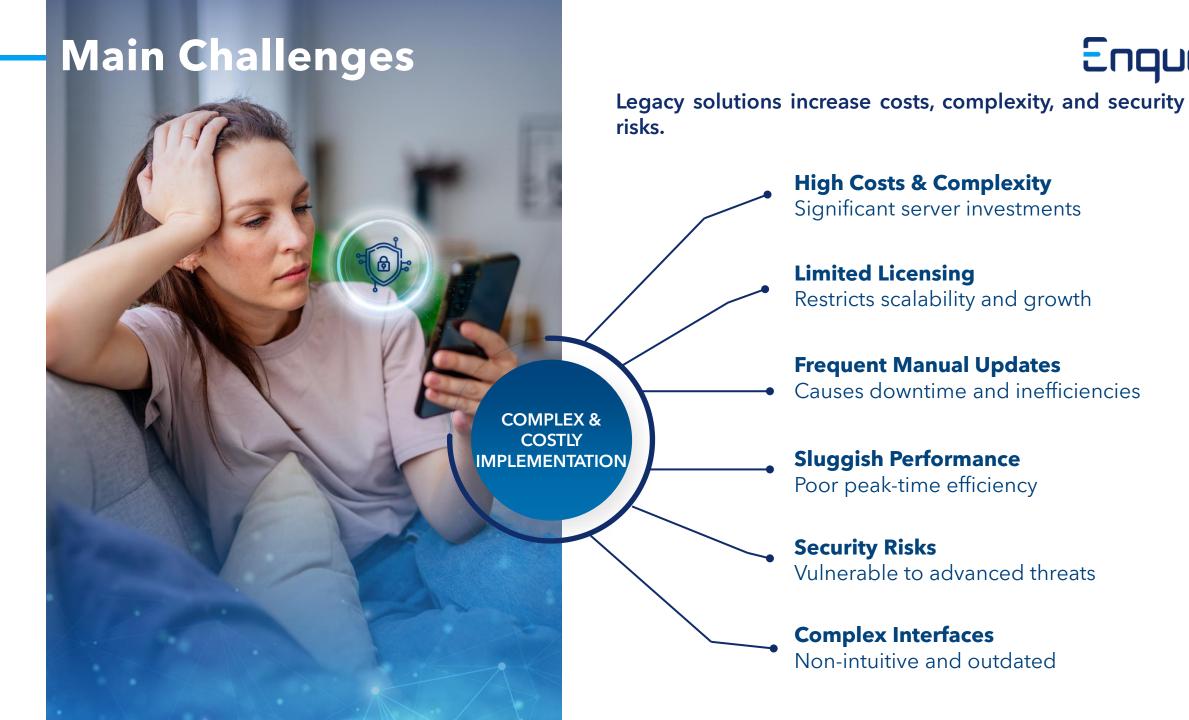

# Break Free From Vendor Complexity with Easy to Integrate, Stable, Reliable and Scalable Products

## **Use cases:**

Digital Onboarding
Password Recovery
Digital / Mobile Activation
SIM Card Charge Re-Authentication
Transaction Approvals
Face ID

Legacy solutions assess images and make decisions on a central server which limits accuracy and performance