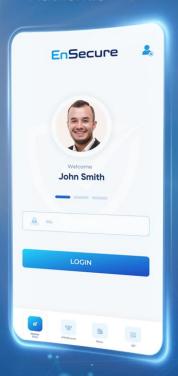

# EnSecure

# **Strong Authentication**

# Secure Digital Access with Strong Authentication & Seamless Integration

# **EnSecure Strong Authentication**

## Flexible solution meeting all authentication requirements for your digital channels